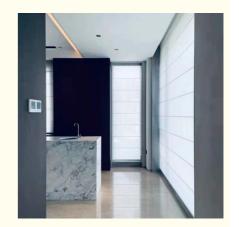

## White gentle window trim one-piece customizable Roman shades for living room

Roman blinds are made from fabric that is designed to pleat when raised. The blinds are constructed by mounting slats, which are connected to cords, into the back of a fabric panel. When the blind is lifted, the cords pull the slats together and force the blind to fold into pleats. This type of blind can be fitted either outside or within the recess. We recommend opting for outside, as it allows for increased light and is very easy to fit.