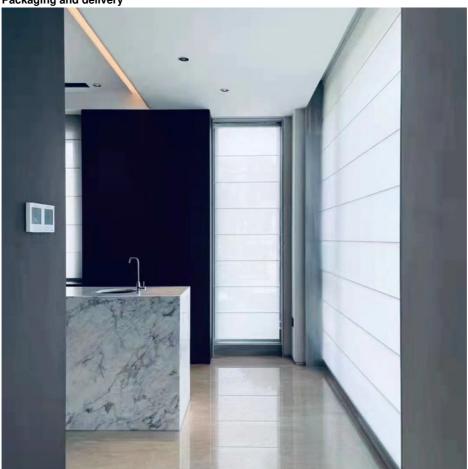

Packaging and delivery

## White gentle window trim one-piece customizable Roman shades for living room

Roman blinds are made from fabric that is designed to pleat when raised. The blinds are constructed by mounting slats, which are connected to cords, into the back of a fabric panel. When the blind is lifted, the cords pull the slats together and force the blind to fold into pleats. This type of blind can be fitted either outside or within the recess. We recommend opting for outside, as it allows for increased light and is very easy to fit.