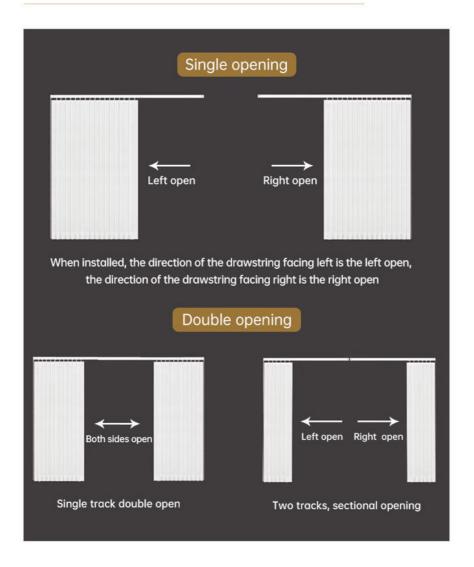

ade and half shade Meet the needs of different scenes









# Easy to clean and take care of

Waterproof, moisture-proof, anti-oxidant

# Easy to wipe clean # Easy to clean for a better use experience



### **Product Details**

### Pay attention to every artisanal detail with care











Hanging weight handle, wall mounted buckle

# 179 $^{\circ}$ rotation Free adjustment of light

Pull the bead to control the blade flip, pull the rope to control the blade open and close









Pulling the pull cord

Control the curtain to open and close



Pulling the pulling bead

Control curtain rotation dimming

# Overall hanging effect

Designer's choice for home decoration

# Draping texture # Draping subtlety to the end





### **Product Structure**



## Single opening / Double opening



## **Product parameters**

Product Name: Blackout:

Vertical curtain full blackout /

half blackout

Curtain material: Operation mode:

polyester fiber manul by pushing beads

Beads material: Rope Material:

POM material Nylon

Track material: Production range:

aluminum alloy Size customization

### **Pricing instructions**

### Price calculation:

Total price = Width (M) X \* Height (H) \* Square meter unit price \* Quantity

### Price method:

The unit price is the price per square meter, less than 1m² according to 1m² calculation more than 1m² according to the actual area calculation

### Installation and measurement

Exterior: Full wall (Total width-2cm Total height-2cm to 3cm) Inside: Window hole (Total width-2cm Total height-0.5 to 1cm)





### Drape installation steps



Measure