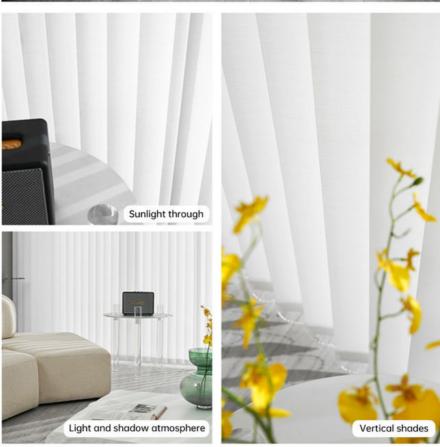

### Vertical curtain

Feel free to adjust the interior light, the atmosphere of light and shadow, providing a sense of sophistication to the space.

# Optional shade

A variety of colors to choose from, full shade and half shade Meet the needs of different scenes