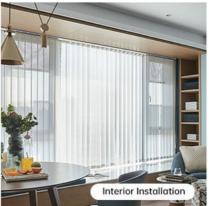

Combination At Will

• Installation Type: Built-in, Exterior Installation

Colors: White , Light Yellow, Light Blue ,light Brown

• Highlight: Anti Static Manual Semi Blind Curtains,

Fabric Room Manual Semi Blind Curtains

### Installation and measurement

Exterior: Full wall (Total width-2cm Total height-2cm to 3cm) Inside: Window hole (Total width-2cm Total height-0.5 to 1cm)