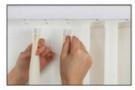

### Drape installation steps

Measure the location of the hole punching (wall-mounted, top-mounted, 2 kinds of installation methods)

Snap the upper rail with the installation code

 Push backward, so that the rear side of the installation code is also stuck into the upper track

4. Bead direction into the same and 90 ° vertical state and track

5. Hang the fabric: align the bead card mouth in accordance with this card into the fabric

6. Pull the bead to control the flip, pull the rope to control the opening and closing, installation is complete