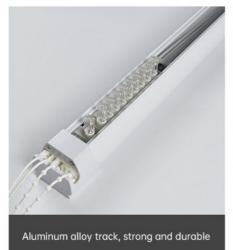

|
| Corded ,cordless and electric                                              |
| Customized                                                                 |
|                                                                            |





### Vertical curtain

Feel free to adjust the interior light, the atmosphere of light and shadow, providing a sense of sophistication to the space.



# Optional shade

A variety of colors to choose from, full shade and half shade Meet the needs of different scenes









# Easy to clean and take care of

Waterproof, moisture-proof, anti-oxidant

# Easy to wipe clean # Easy to clean for a better use experience



### **Product Details**

### Pay attention to every artisanal detail with care











Hanging weight handle, wall mounted buckle

# 179 $^{\circ}$ rotation Free adjustment of light

Pull the bead to control the blade flip, pull the rope to control the blade open and close









Pulling the pull cord

Control the curtain to open and close



Pulling the pulling bead

Control curtain rotation dimming

# Overall hanging effect

Designer's choice for home decoration

# Draping texture # Draping subtlety to the end





### **Product Structure**



## Single opening / Double opening



## **Product parameters**

Product Name: Blackout:

Vertical curtain full blackout /

half blackout

Curtain material: Operation mode:

polyester fiber manul by pushing beads

Beads material: Rope Material:

POM material Nylon

Track material: Production range:

aluminum alloy Size cu