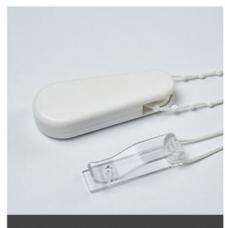

# 179 $^{\circ}$ rotation Free adjustment of light

Pull the bead to control the blade flip, pull the rope to control the blade open and close

Pulling the pull cord

Control the curtain to open and close

Pulling the pulling bead

Control curtain rotation dimming