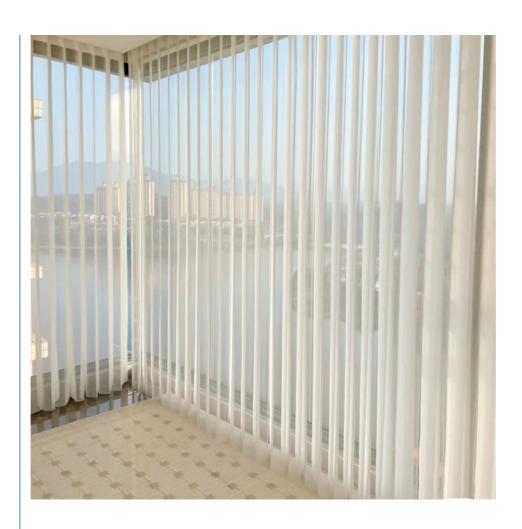

### Vertical curtain

Feel free to adjust the interior light, the atmosphere of light and shadow, providing a sense of sophistication to the space.

# Optional shade

A variety of colors to choose from, full shade and half shade Meet the needs of different scenes