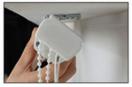

### Pay attention to every artisanal detail with care

Hanging weight handle, wall mounted buckle

# 179 $^{\circ}$ rotation Free adjustment of light

Pull the bead to control the blade flip, pull the rope to control the blade open and close

Pulling the pull cord

Control the curtain to open and close

Pulling the pulling bead

Control curtain rotation dimming