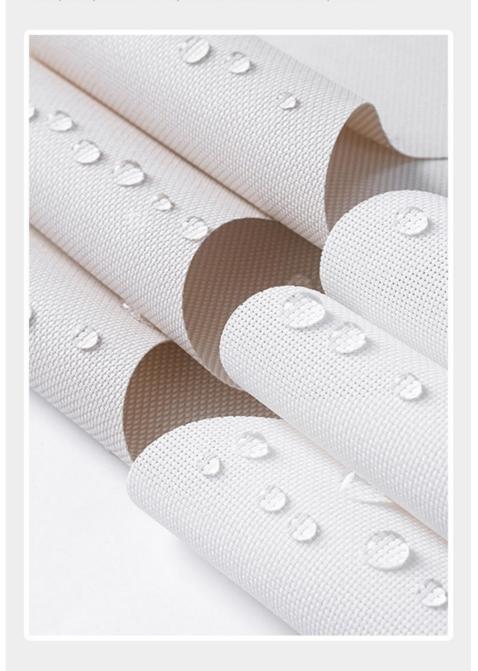

|
| By sea/ air/ car                                                           |
| Corded ,cordless and electric                                              |
| Customized                                                                 |
|                                                                            |





### Vertical curtain

Feel free to adjust the interior light, the atmosphere of light and shadow, providing a sense of sophistication to the space.



# Optional shade

A variety of colors to choose from, full shade and half shade Meet the needs of different scenes









# Easy to clean and take care of

Waterproof, moisture-proof, anti-oxidant

# Easy to wipe clean # Easy to clean for a better use experience



### **Product Details**

### Pay attention to every artisanal detail with care











Hanging weight handle, wall mounted buckle

# 179 $^{\circ}$ rotation Free adjustment of light

Pull the bead to control the blade flip, pull the rope to control the blade open and close









Pulling the pull cord

Control the curtain to open and close



Pulling the pulling bead

Control curtain rotation dimming

# Overall hanging effect

Designer's choice for home decoration

# Draping texture # Draping subtlety to the end





### **Product Structure**



## Single opening / Double opening



## **Product parameters**

Product Name: Blackout:

Vertical curtain full blackout /

half blackout

Curtain material: Operation mode:

polyester fiber manul by pushing beads

Beads material: Rope Materi