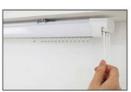

### Drape installation steps

Measure the location of the hole punching (wall-mounted, top-mounted, 2 kinds of installation methods)

Snap the upper rail with the installation code

 Push backward, so that the rear side of the installation code is also stuck into the upper track

4. Bead direction into the same and 90 ° vertical state and track

5. Hang the fabric: align the bead card mouth in accordance with this card into the fabric

6. Pull the bead to control the flip, pull the rope to control the opening and closing, installation is complete