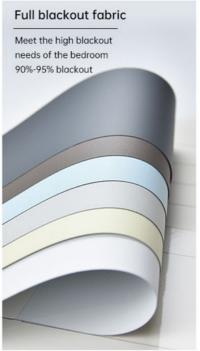

## **Product parameters**

Product Name: Blackout:

Vertical curtain full blackout /

half blackout

Curtain material: Operation mode:

polyester fiber manul by pushing beads

Beads material: Rope Material:

POM material Nylon