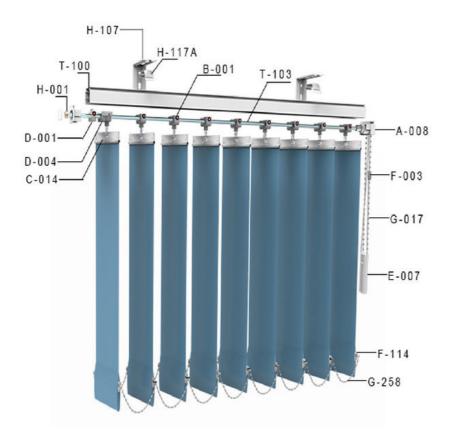

### **Product Structure**

## **Product parameters**

Product Name: Blackout:

Vertical curtain full blackout /

half blackout

Curtain material: Operation mode:

polyester fiber manul by pushing beads

Beads material: Rope Material:

POM material Nylon

Track material: Production range:

aluminum alloy Size customization