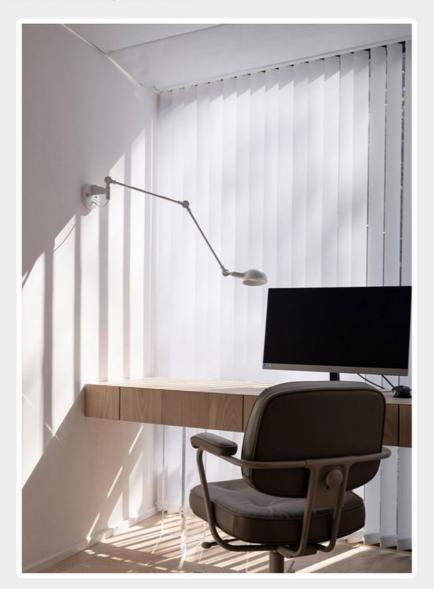

### Vertical curtain

Feel free to adjust the interior light, the atmosphere of light and shadow, providing a sense of sophistication to the space.

### Pay attention to every artisanal detail with care

Hanging weight handle, wall mounted buckle

# Overall hanging effect

Designer's choice for home decoration