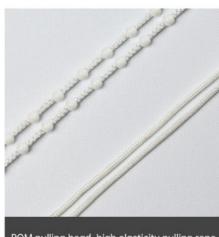

## **Product parameters**

Product Name: Blackout:

Vertical curtain full blackout /

half blackout

Curtain material: Operation mode:

polyester fiber manul by pushing beads

Beads material: Rope Material:

POM material Nylon