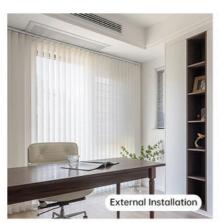

Combination At Will

• Installation Type: Built-in, Exterior Installation

Colors: White , Light Yellow, Light Blue ,light Brown

• Highlight: Anti Static Manual Semi Blind Curtains,

Fabric Room Manual Semi Blind Curtains

### Installation and measurement

Exterior: Full wall (Total width-2cm Total height-2cm to 3cm) Inside: Window hole (Total width-2cm Total height-0.5 to 1cm)