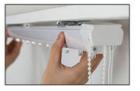

### Drape installation steps

Measure the location of the hole punching (wall-mounted, top-mounted, 2 kinds of installation methods)

Snap the upper rail with the installation code

 Push backward, so that the rear side of the installation code is also stuck into the upper track

4. Bead direction into the same and 90 ° vertical state and track

5. Hang the fabric: align the bead card mouth in accordance with this card into the fabric

6. Pull the bead to control the flip, pull the rope to control the opening and closing, installation is complete