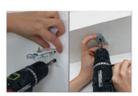

### Drape installation steps

Measure the location of the hole punching (wall-mounted, top-mounted, 2 kinds of installation methods)

Snap the upper rail with the installation code

 Push backward, so that the rear side of the installation code is also stuck into the upper track

4. Bead direction into the same and 90 ° vertical state and track

5. Hang the fabric: align the bead card mouth in accordance with this card into the fabric

6. Pull the bead to control the flip, pull the rope to control the opening and closing, installation is complete