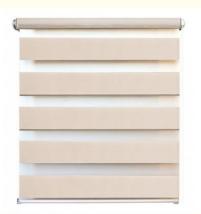

# Semi-Blind Roller Blinds Bathroom Kitchen Hand-Pulled Beads Pull Cord Roll-Up Curtains

The KEEWO ZEBRA Roller Shade is a roller shade for window frames with small aluminum carriers. This roller blind can be mounted directly on any type of window or door frame. It also comes with an optional roller shade rod for quick and easy installation.

\* This easy-to-install ZEBRA roller blind is available in a versatile light gray/beige color, offers a high level of insulation to reduce unwanted noise and light from the outside, and is available in a range of sizes to fit your windows.