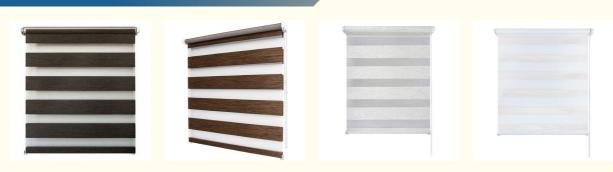

Various Colors

Modern And Minimalist

- Inside, Outside, Top
- Measure The Width And Height Of The Size Contact Customer Service Custom Cream (hot Recommended Models) Khaki (hot Recommended Models) Gray (new Color) Brown Imported 3D Green (hot Models) Imported 3D Brown (hot Models) Black (hot Models) Imported 3D Blue
  - Up Open Down Open Up And Down Double Open
  - Octagonal Windows, Projecting Windows, Floor-to-ceiling Windows
- Color Classification:

## More Images