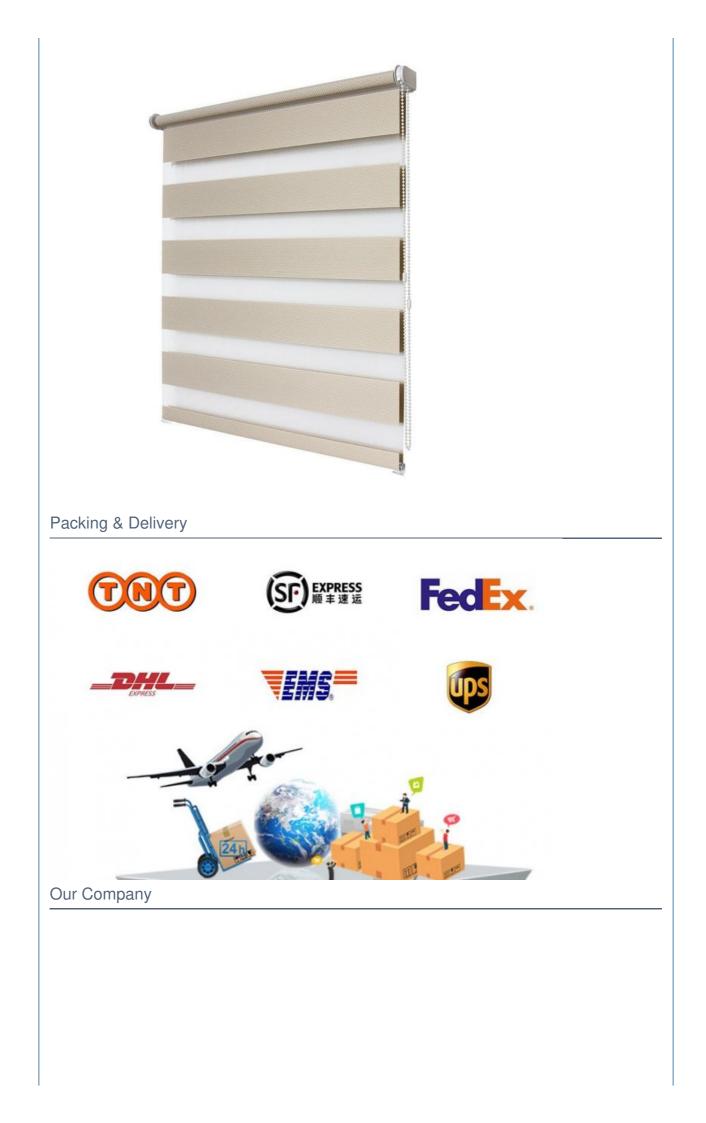

# Semi-Blind Roller Blinds Bathroom Kitchen Hand-Pulled Beads Pull Cord Roll-Up Curtains

The KEEWO ZEBRA Roller Shade is a roller shade for window frames with small aluminum carriers. This roller blind can be mounted directly on any type of window or door frame. It also comes with an optional roller shade rod for quick and easy installation.

\* This easy-to-install ZEBRA roller blind is available in a versatile light gray/beige color, offers a high level of insulation to reduce unwanted noise and light from the outside, and is available in a range of sizes to fit your windows.