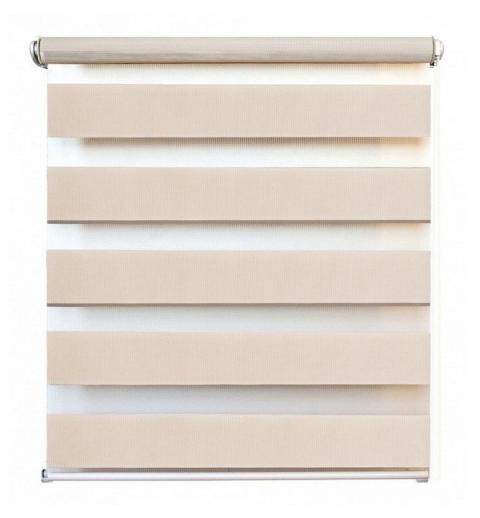

# Semi-Blind Roller Blinds Bathroom Kitchen Hand-Pulled Beads Pull Cord Roll-Up Curtains

The KEEWO ZEBRA Roller Shade is a roller shade for window frames with small aluminum carriers. This roller blind can be mounted directly on any type of window or door frame. It also comes with an optional roller shade rod for quick and easy installation.

\* This easy-to-install ZEBRA roller blind is available in a versatile light gray/beige color, offers a high level of insulation to reduce unwanted noise and light from the outside, and is available in a range of sizes to fit your windows.