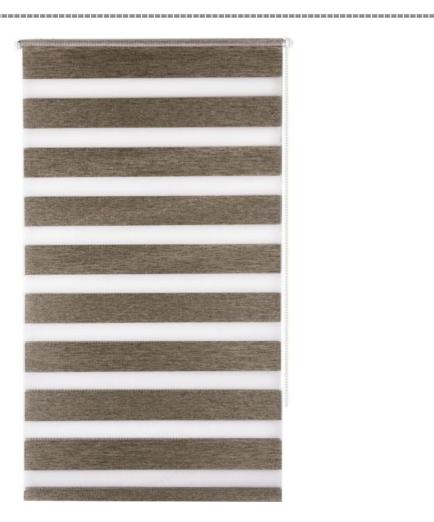

## Thickened Soft Yarn Zebra blind Curtain Double Pull Bead Type Full Blackout **Bedroom**

# New high-grade thickened soft yarn curtain zebra curtain double pull bead type full blackout bedroom

KEEWO ZEBRA roller blind is a window frame mounted roller blind with smaller aluminum brackets. This roller blind can be mounted directly on any type of window or door frame. It also comes with an optional blind support rod for quick and easy installation.

\*Designed in a versatile light gray/beige color, these easy-to-install ZEBRA blinds offer a high level of insulation to help reduce unwanted outside noise and light and are available in multiple sizes to fit your windows.