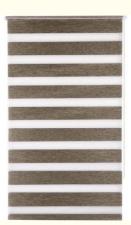

## Thickened Soft Yarn Zebra blind Curtain Double Pull Bead Type Full Blackout **Bedroom**

# New high-grade thickened soft yarn curtain zebra curtain double pull bead type full blackout bedroom

KEEWO ZEBRA roller blind is a window frame mounted roller blind with smaller aluminum brackets. This roller blind can be mounted directly on any type of window or door frame. It also comes with an optional blind support rod for quick and easy installation.

\*Designed in a versatile light gray/beige color, these easy-to-install ZEBRA blinds offer a high level of insulation to help reduce unwanted outside noise and light and are available in multiple sizes to fit your windows.