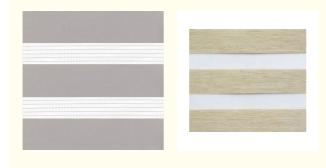

# Bedroom Study Semi-Blind Translucent Sunshade Manual Minimalist Pull Beads Zebra Curtain Waterproof Roller Blinds

KEEWO ZEBRA roller blind is a window frame mounted roller blind with smaller aluminum brackets. This roller blind can be mounted directly on any type of window or door frame. It also comes with an optional blind support rod for quick and easy installation.

\*Designed in a versatile light gray/beige color, these easy-to-install ZEBRA blinds offer a high level of insulation to help reduce unwanted outside noise and light and are available in multiple sizes to fit your windows.