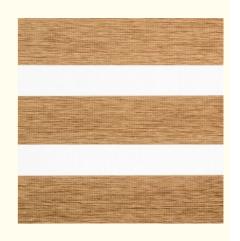

# Bedroom Study Semi-Blind Translucent Sunshade Manual Minimalist Pull Beads Zebra Curtain Waterproof Roller Blinds

KEEWO ZEBRA roller blind is a window frame mounted roller blind with smaller aluminum brackets. This roller blind can be mounted directly on any type of window or door frame. It also comes with an optional blind support rod for quick and easy installation.

\*Designed in a versatile light gray/beige color, these easy-to-install ZEBRA blinds offer a high level of insulation to help reduce unwanted outside noise and light and are available in multiple sizes to fit your windows.