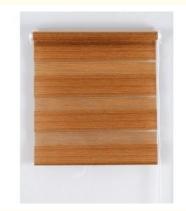

# Bedroom Study Semi-Blind Translucent Sunshade Manual Minimalist Pull Beads Zebra Curtain Waterproof Roller Blinds

KEEWO ZEBRA roller blind is a window frame mounted roller blind with smaller aluminum brackets. This roller blind can be mounted directly on any type of window or door frame. It also comes with an optional blind support rod for quick and easy installation.

\*Designed in a versatile light gray/beige color, these easy-to-install ZEBRA blinds offer a high level of insulation to help reduce unwanted outside noise and light and are available in multiple sizes to fit your windows.