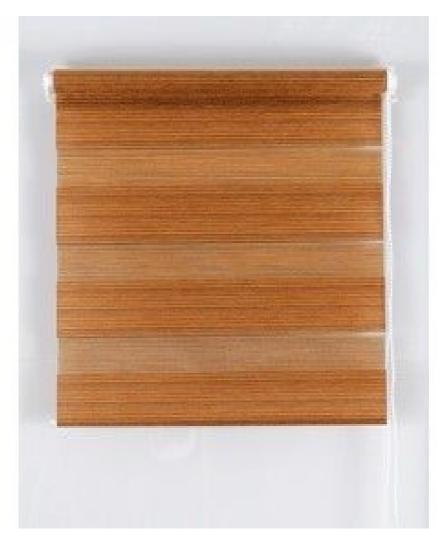

# Bedroom Study Semi-Blind Translucent Sunshade Manual Minimalist Pull Beads Zebra Curtain Waterproof Roller Blinds

KEEWO ZEBRA roller blind is a window frame mounted roller blind with smaller aluminum brackets. This roller blind can be mounted directly on any type of window or door frame. It also comes with an optional blind support rod for quick and easy installation.

\*Designed in a versatile light gray/beige color, these easy-to-install ZEBRA blinds offer a high level of insulation to help reduce unwanted outside noise and light and are available in multiple sizes to fit your windows.