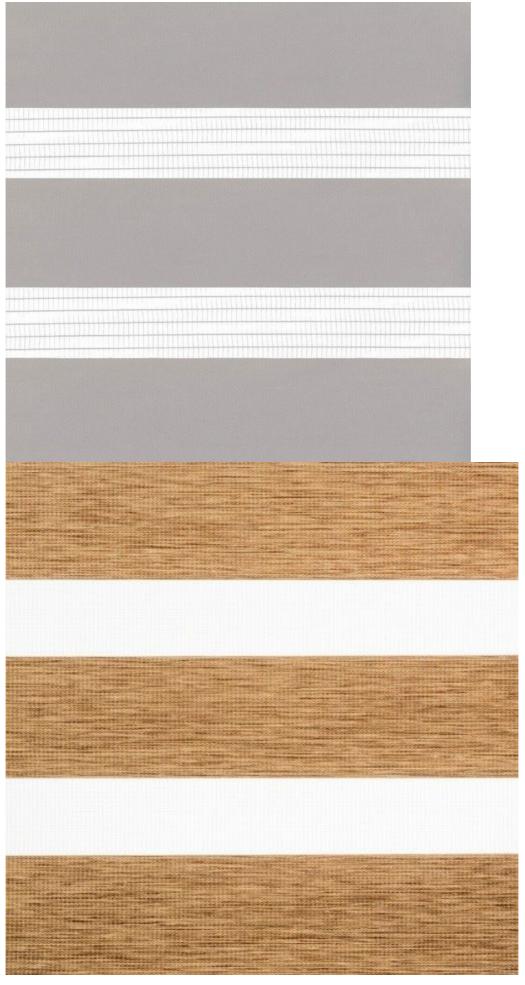

# Bedroom Study Semi-Blind Translucent Sunshade Manual Minimalist Pull Beads Zebra Curtain Waterproof Roller Blinds

KEEWO ZEBRA roller blind is a window frame mounted roller blind with smaller aluminum brackets. This roller blind can be mounted directly on any type of window or door frame. It also comes with an optional blind support rod for quick and easy installation.

\*Designed in a versatile light gray/beige color, these easy-to-install ZEBRA blinds offer a high level of insulation to help reduce unwanted outside noise and light and are available in multiple sizes to fit your windows.

\*These roller blinds can be cut to fit your needs. Please note that once the blinds have been altered, they cannot be returned.

Note: Width measurements listed are for the width of the fabric, which includes the brackets and accessories.