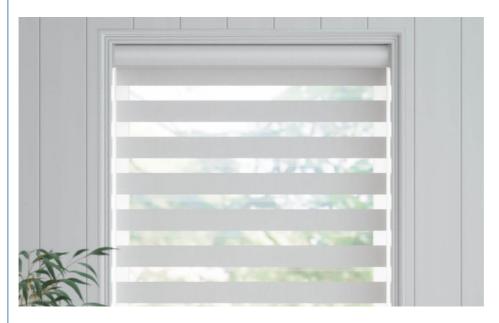

#### **Product Description**

Indoor Three Color Good Fabric Horizontal Double Layer Roller Zebra Blind For Living Room

This curtain embroidered the thorn flower on the curtain fabric, which is more complicated than the ordinary finished curtain, but the flower pigment is elegant and more solemn, and the playfulness is a little noble.

Zebra curtain is a kind of textile fabric woven by small pieces of fabric and gauze with equal width, which is fixed at one side and rolled with the shaft at the other side to adjust the light. When the gauze and gauze overlap, the light line is relatively soft, reducing the direct light to a certain extent. When the cord fabric and the cord fabric are staggered, the light is completely blocked, so as to finally achieve the purpose of blocking the light. When the curtain needs to be fully opened, the curtain can be fully rolled up. Zebra blinds combine the warmth of fabric, the simplicity of roller blinds and the dimming function of blinds. The curtain is easy to operate, with diversified shading forms, and does not hinder the vision. It is an ideal choice for office and home window decorations.