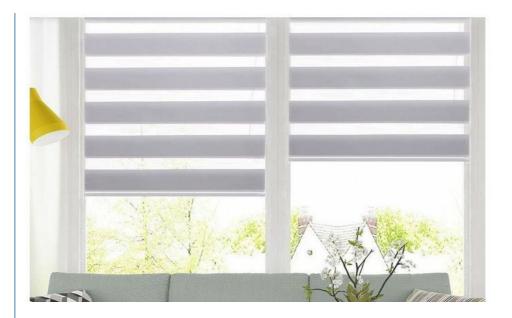

#### **Product Description**

Indoor Three Color Good Fabric Horizontal Double Layer Roller Zebra Blind For Living Room

This curtain embroidered the thorn flower on the curtain fabric, which is more complicated than the ordinary finished curtain, but the flower pigment is elegant and more solemn, and the playfulness is a little noble.

Zebra curtain is a kind of textile fabric woven by small pieces of fabric and gauze with equal width, which is fixed at one side and rolled with the shaft at the other side to adjust the light. When the gauze and gauze overlap, the light line is relatively soft, reducing the direct light to a certain extent. When the cord fabric and the cord fabric are staggered, the light is completely blocked, so as to finally achieve the purpose of blocking the light. When the curtain needs to be fully opened, the curtain can be fully rolled up. Zebra blinds combine the warmth of fabric, the simplicity of roller blinds and the dimming function of blinds. The curtain is easy to operate, with diversified shading forms, and does not hinder the vision. It is an ideal choice for office and home window decorations.