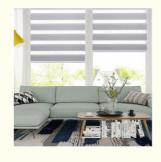

#### **Product Description**

Indoor Three Color Good Fabric Horizontal Double Layer Roller Zebra Blind For Living Room

This curtain embroidered the thorn flower on the curtain fabric, which is more complicated than the ordinary finished curtain, but the flower pigment is elegant and more solemn, and the playfulness is a little noble.

Zebra curtain is a kind of textile fabric woven by small pieces of fabric and gauze with equal width, which is fixed at one side and rolled with the shaft at the other side to adjust the light. When the gauze and gauze overlap, the light line is relatively soft, reducing the direct light to a certain extent. When the cord fabric and the cord fabric are staggered, the light is completely blocked, so as to finally achieve the purpose of blocking the light. When the curtain needs to be fully opened, the curtain can be fully rolled up. Zebra blinds combine the warmth of fabric, the simplicity of roller blinds and the dimming function of blinds. The curtain is easy to operate, with diversified shading forms, and does not hinder the vision. It is an ideal choice for office and home window decorations.