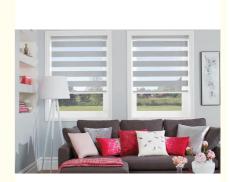

#### **Product Description**

Indoor Three Color Good Fabric Horizontal Double Layer Roller Zebra Blind For Living Room

This curtain embroidered the thorn flower on the curtain fabric, which is more complicated than the ordinary finished curtain, but the flower pigment is elegant and more solemn, and the playfulness is a little noble.

Zebra curtain is a kind of textile fabric woven by small pieces of fabric and gauze with equal width, which is fixed at one side and rolled with the shaft at the other side to adjust the light. When the gauze and gauze overlap, the light line is relatively soft, reducing the direct light to a certain extent. When the cord fabric and the cord fabric are staggered, the light is completely blocked, so as to finally achieve the purpose of blocking the light. When the curtain needs to be fully opened, the curtain can be fully rolled up. Zebra blinds combine the warmth of fabric, the simplicity of roller blinds and the dimming function of blinds. The curtain is easy to operate, with diversified shading forms, and does not hinder the vision. It is an ideal choice for office and home window decorations.