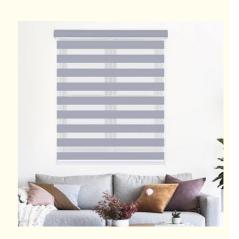

# Indoor Horizontal Zebra Blind Curtain Double Layer For Living Room

#### **Product Description**

Indoor Three Color Good Fabric Horizontal Double Layer Roller Zebra Blind For Living Room

This curtain embroidered the thorn flower on the curtain fabric, which is more complicated than the ordinary finished curtain, but the flower pigment is elegant and more solemn, and the playfulness is a little noble.

Zebra curtain is a kind of textile fabric woven by small pieces of fabric and gauze with equal width, which is fixed at one side and rolled with the shaft at the other side to adjust the light. When the gauze and gauze overlap, the light line is relatively soft, reducing the direct light to a certain extent. When the cord fabric and the cord fabric are staggered, the light is completely blocked, so as to finally achieve the purpose of blocking the light. When the curtain needs to be fully opened, the curtain can be fully rolled up. Zebra blinds combine the warmth of fabric, the simplicity of roller blinds and the dimming function of blinds. The curtain is easy to operate, with diversified shading forms, and does not hinder the vision. It is an ideal choice for office and home window decorations.