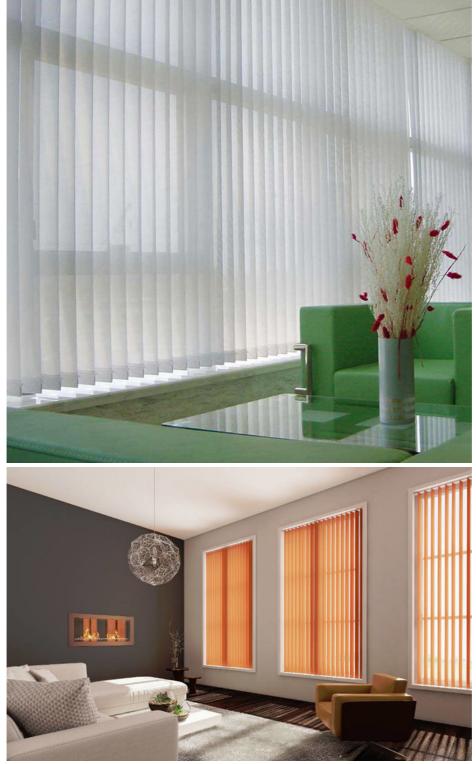

## **Product Specification**

- Material:
- Style:
- Color:
- Place Of Origin:
- Opening And Closing Method:
- Installation:

| Modern |  |
|--------|--|
| modern |  |

Yarn

Dark Grey/light Grey

Mainland China

- Left And Right Biparting Open
- Buckle/eyelet/rings Optionboth Ends Installed Wall Mounted Open Track Inside Installed Outside Installed Top Installed Side Installedal

## Electric Dream Curtain Vertical Vertical Blinds Living Room Floor-To-Ceiling Window **Blackout White Curtain**

Advice you use 2 times pleat, it will be more beautiful. There have dark grey and light grey color. The fabric is velvet, so soft. Can send the sample to check it before the order.