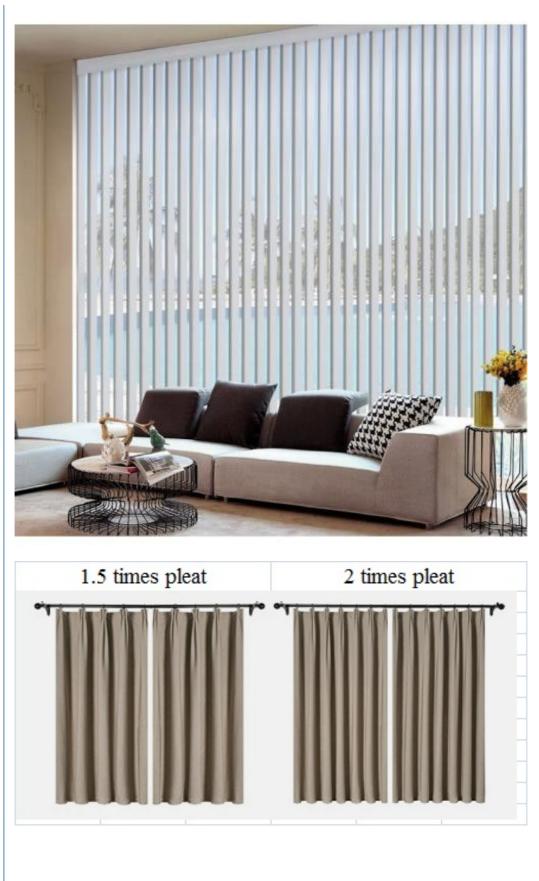

## Electric Dream Curtain Vertical Vertical Blinds Living Room Floor-To-Ceiling Window **Blackout White Curtain**

Advice you use 2 times pleat, it will be more beautiful. There have dark grey and light grey color. The fabric is velvet, so soft. Can send the sample to check it before the order.