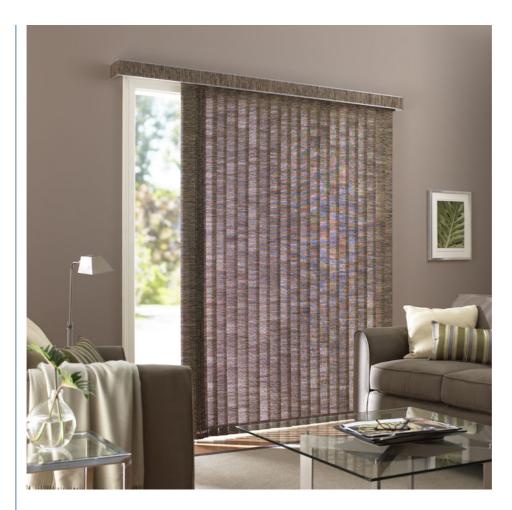

## Fantasy Vertical Shading Office Floor To Ceiling Partition Open Living Room **Electric Background**

# Fantasy Vertical Shading Office Floor To Ceiling Partition, Open Living Room, Balcony, Electric Background

1. Fabric: PVC curtain. Neat, concise, elegant, and generous. The surface smoothness of the curtain is good, and it has functions such as sound insulation, heat insulation, moisture resistance, and UV protection. Easy to clean and never fade. Integrating aesthetics, elegance, and practicality. There are various styles available, including flat, curved, striped, corrugated, printed, and double-sided embossing.

2. Track: Made of high-quality aluminum alloy profiles, with smooth opening and closing, and surface treated with oxidation and sanding, it is delicate and smooth, durable and durable; The four-stage gear adjustment rod of the guide rail is composed of an aluminum core with a diameter of 5mm, fixed with pure copper nuts and engineering plastic, making it a good choice for home and office use. The track can be divided into straight track and curved track.

3. Sliding box group: Made of ABS and POM raw materials, it can withstand 50000 times of pulling or rotating without deformation, with high accuracy. When the blade is opened, the angle becomes rich in a linear sense; When the blades are closed, the overlapping parts are uniform and concise.

4. Bottom bead chain: Made of high-strength, low friction coefficient polyoxymethylene engineering plastic, it is milky white and beautiful.