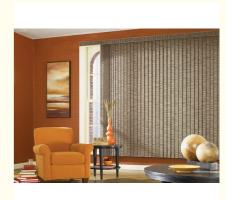

## Fantasy Vertical Shading Office Floor To Ceiling Partition Open Living Room **Electric Background**

# Fantasy Vertical Shading Office Floor To Ceiling Partition, Open Living Room, Balcony, Electric Background

1. Fabric: PVC curtain. Neat, concise, elegant, and generous. The surface smoothness of the curtain is good, and it has functions such as sound insulation, heat insulation, moisture resistance, and UV protection. Easy to clean and never fade. Integrating aesthetics, elegance, and practicality. There are various styles available, including flat, curved, striped, corrugated, printed, and double-sided embossing.