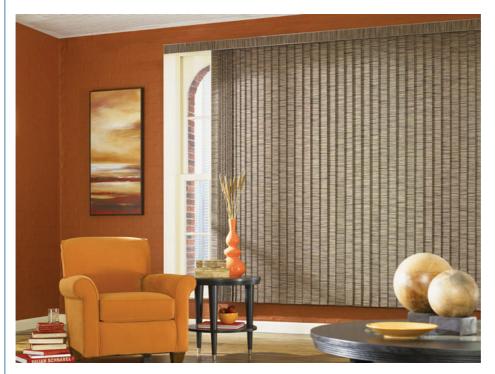

## Fantasy Vertical Shading Office Floor To Ceiling Partition Open Living Room **Electric Background**

# Fantasy Vertical Shading Office Floor To Ceiling Partition, Open Living Room, Balcony, Electric Background

1. Fabric: PVC curtain. Neat, concise, elegant, and generous. The surface smoothness of the curtain is good, and it has functions such as sound insulation, heat insulation, moisture resistance, and UV protection. Easy to clean and never fade. Integrating aesthetics, elegance, and practicality. There are various styles available, including flat, curved, striped, corrugated, printed, and double-sided embossing.