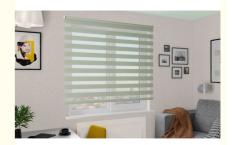

# **Breathable Single Color Soft Gauze Curtain No Punching For Bathroom**

### **Product Description**

Waterproof single color soft gauze curtain, zebra curtain, no punching, fully shading, soft gauze curtain, bathroom electric curtain

Zebra curtains, also known as soft gauze curtains, rainbow curtains, soft Alice curtains, dimming roller blinds, and sometimes referred to as double layer roller blinds. A type of textile fabric consisting of small pieces of fabric and gauze of equal width woven at intervals, with one end fixed and the other end rolled along the shaft to achieve the goal of adjusting light. When the gauze and gauze overlap, the lines are softer, reducing direct light to some extent. When the curtain and fabric overlap, the light is completely blocked, ultimately achieving the goal of blocking the light. When the curtains need to be fully opened, they can be fully rolled up. Zebra curtains combine the warmth of fabric, the simplicity of rolling curtains, and the dimming function of blinds. This curtain is easy to operate and has a variety of shading forms, completely without obstructing the view. Zebra curtains are an ideal choice for office and home window decorations.