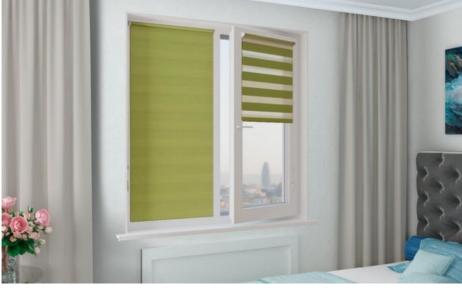

### **Product Description**

Waterproof single color soft gauze curtain, zebra curtain, no punching, fully shading, soft gauze curtain, bathroom electric curtain

Zebra curtains, also known as soft gauze curtains, rainbow curtains, soft Alice curtains, dimming roller blinds, and sometimes referred to as double layer roller blinds. A type of textile fabric consisting of small pieces of fabric and gauze of equal width woven at intervals, with one end fixed and the other end rolled along the shaft to achieve the goal of adjusting light. When the gauze and gauze overlap, the lines are softer, reducing direct light to some extent. When the curtain and fabric overlap, the light is completely blocked, ultimately achieving the goal of blocking the light. When the curtains need to be fully opened, they can be fully rolled up. Zebra curtains combine the warmth of fabric, the simplicity of rolling curtains, and the dimming function of blinds. This curtain is easy to operate and has a variety of shading forms, completely without obstructing the view. Zebra curtains are an ideal choice for office and home window decorations.