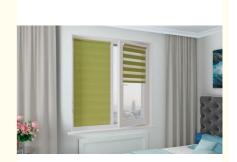

# **Breathable Single Color Soft Gauze Curtain No Punching For Bathroom**

### **Product Description**

Waterproof single color soft gauze curtain, zebra curtain, no punching, fully shading, soft gauze curtain, bathroom electric curtain

Zebra curtains, also known as soft gauze curtains, rainbow curtains, soft Alice curtains, dimming roller blinds, and sometimes referred to as double layer roller blinds. A type of textile fabric consisting of small pieces of fabric and gauze of equal width woven at intervals, with one end fixed and the other end rolled along the shaft to achieve the goal of adjusting light. When the gauze and gauze overlap, the lines are softer, reducing direct light to some extent. When the curtain and fabric overlap, the light is completely blocked, ultimately achieving the goal of blocking the light. When the curtains need to be fully opened, they can be fully rolled up. Zebra curtains combine the warmth of fabric, the simplicity of rolling curtains, and the dimming function of blinds. This curtain is easy to operate and has a variety of shading forms, completely without obstructing the view. Zebra curtains are an ideal choice for office and home window decorations.