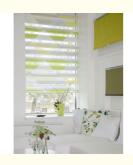

# **Breathable Single Color Soft Gauze Curtain No Punching For Bathroom**

### **Product Description**

Waterproof single color soft gauze curtain, zebra curtain, no punching, fully shading, soft gauze curtain, bathroom electric curtain

Zebra curtains, also known as soft gauze curtains, rainbow curtains, soft Alice curtains, dimming roller blinds, and sometimes referred to as double layer roller blinds. A type of textile fabric consisting of small pieces of fabric and gauze of equal width woven at intervals, with one end fixed and the other end rolled along the shaft to achieve the goal of adjusting light. When the gauze and gauze overlap, the lines are softer, reducing direct light to some extent. When the curtain and fabric overlap, the light is completely blocked, ultimately achieving the goal of blocking the light. When the curtains need to be fully opened, they can be fully rolled up. Zebra curtains combine the warmth of fabric, the simplicity of rolling curtains, and the dimming function of blinds. This curtain is easy to operate and has a variety of shading forms, completely without obstructing the view. Zebra curtains are an ideal choice for office and home window decorations.