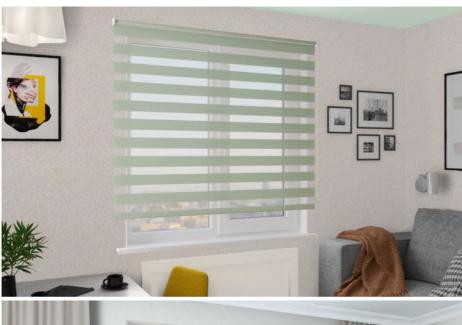

### **Product Description**

Waterproof single color soft gauze curtain, zebra curtain, no punching, fully shading, soft gauze curtain, bathroom electric curtain

Zebra curtains, also known as soft gauze curtains, rainbow curtains, soft Alice curtains, dimming roller blinds, and sometimes referred to as double layer roller blinds. A type of textile fabric consisting of small pieces of fabric and gauze of equal width woven at intervals, with one end fixed and the other end rolled along the shaft to achieve the goal of adjusting light. When the gauze and gauze overlap, the lines are softer, reducing direct light to some extent. When the curtain and fabric overlap, the light is completely blocked, ultimately achieving the goal of blocking the light. When the curtains need to be fully opened, they can be fully rolled up. Zebra curtains combine the warmth of fabric, the simplicity of rolling curtains, and the dimming function of blinds. This curtain is easy to operate and has a variety of shading forms, completely without obstructing the view. Zebra curtains are an ideal choice for office and home window decorations.